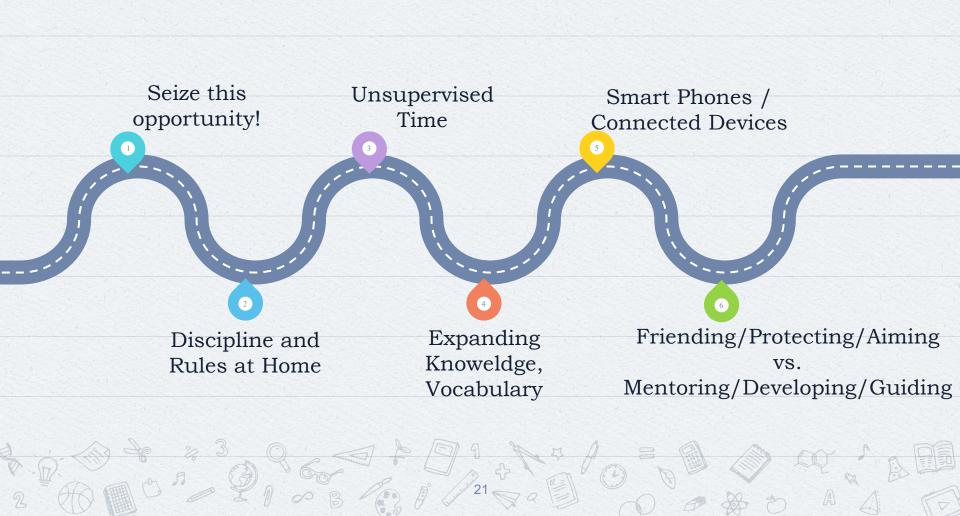

#### T/E MIDDLE PHILOSOPHIES

Engage, Explore, Enjoy, Think Critically, Give Back

Provide a Progression Towards Independence

Build Trust, Responsibility, Resiliency

Embrace A Growth Midset

← Communicate Openly →